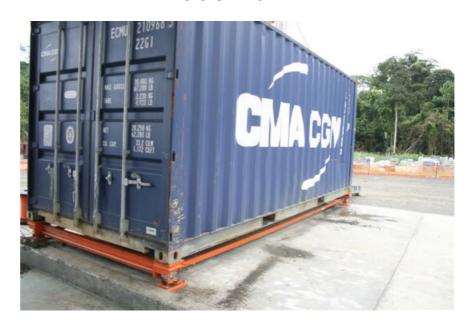

# **Container Weigher, comprising:**

- Framework for 20 or 40 foot container
- 4 x 20 tonne digital load cells
- Load cell cables
- Signal cable to indicator, length 5 metres
- Digital display indicator, model WT2