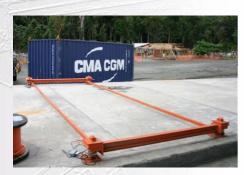

# **Container Weigher, comprising:**

- Framework for 20 or 40 foot container
- 4 x 20 tonne digital load cells
- Load cell cables
- Signal cable to indicator, length 5 metres
- Digital display indicator, model WT2