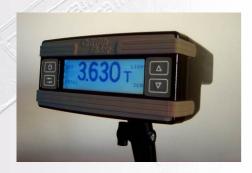

# **Container Weigher, comprising:**

- Framework for 20 or 40 foot container
- 4 x 20 tonne digital load cells
- Load cell cables
- Signal cable to indicator, length 5 metres
- Digital display indicator, model WT2