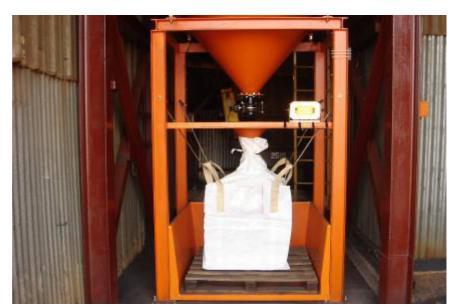

#### Complete hopper kit for bagging plant:

- 2.4 cubic metre hopper self standing on legs with incorporated weighing load cells. Includes automatic two stage electric slide shutter
- Electric slide shutter to control filling of hopper from above
- Batch weighing indicator with digital display, calibrated to weigh up to 3500 kg in 0.2 kg steps. Includes one Relay Output to fill hopper and two Relay Outputs to stop and start Filling Mechanism. Complete with Start and Stop Buttons
- Big bag holder to support up to 1 tonne of material into the bag
- Mains Power Adapter